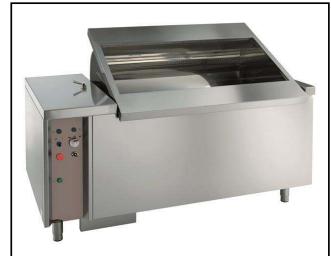

## Vegetable Washer Tilting Basket Vegetable Washer 14/70kg

| ITEM #  |  |  |
|---------|--|--|
| MODEL # |  |  |
| NAME #  |  |  |
| SIS #   |  |  |
| AIA #   |  |  |

660036 (LV500R)

Tilting Basket Vegetable Washer Kg 14/70 - 500 liter well

## Item No.

Made from 304 AISI stainless steel. Double inclined well bottom to allow automatic cleaning. Washing system by water vortex; multiple diffuser for uniform water vortex; automatic water filling. The lifting of the basket at the end of the washing cycle is achieved by a reliable and safe linear motor controlled by double push button with alarm. IP25 water protection.

### **Main Features**

- Double inclined well bottom to allow automatic cleaning of the unit.
- Easy to remove perforated stainless steel filters.
- Washing well shaped to achieve an efficient water vortex.
- Basket lifting at the end of the cycle achieved by means of a linear motor controlled by a double push button with alarm.
- "Soft-action" manual ball valve regulates the wash water loading and pressure.
- Multiple diffuser to uniform water vortex and a solenoid valve to expedite water loading and drainage.
- Simple control panel with emergency stop an acoustic alarm switch.
- Cycle duration of 2 to 3 minutes.
- Mounted on adjustable stainless steel legs.
- IP25 protection against water jets, solid objects and small animals (larger than 6 mm).