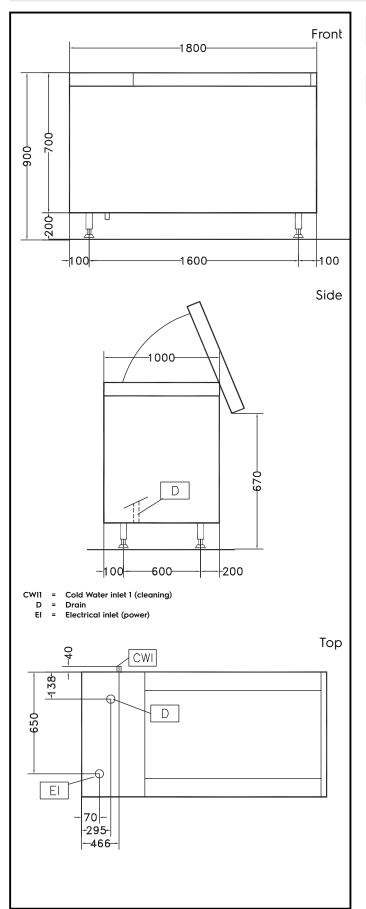

# Electric Total Watts: 660036 (LV500R) 1.6 kW Key Information: Usable well capacity: 500 lt

14 kg

Load per cycle - heavy<br/>vegetables:70 kgExternal dimensions, Width:1800 mmExternal dimensions, Depth:1000 mmExternal dimensions, Height:850 mmShipping weight:296 kg